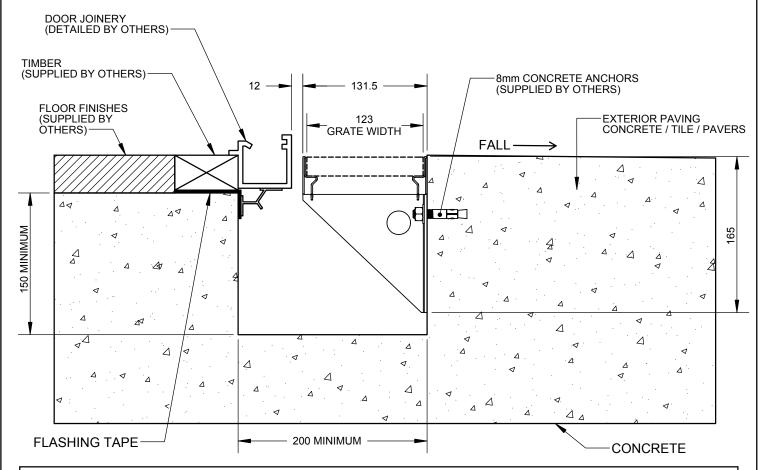

#### NOTES:

- 1. CUSTOMERS TO CHECK AND CONFIRM THE INSTALLATION DETAILS MEET NZ BUILDING CODE E2 SOLUTIONS FIGURE 17B.
- 2. ACO RECOMMENDS DESIGNERS AND INSTALLERS CHECK LOCAL LEGISLATIVE STANDARDS AND PRACTICES, OR SEEK SPECIALISED ENGINEERING ADVICE

### ThresholdDrain OnePour

THRESHOLDDRAIN ONEPOUR COMPLETE WITH \* GRATE SHALL BE INSTALLED AS PER ACO'S INSTALLATION DETAIL WITH REFERENCE TO NZ BUILDING CODE E2 SOLUTIONS FIGURE 17B.

GRATE SHALL BE 123mm WIDE. FRAME SHALL BE 131.5mm WIDE. THE LENGTH AS SPECIFIED ON DESIGNER'S PLANS/SPECIFICATIONS (ALLOWS FOR 500mm LONG GRATES) AND MUST BE DRAINLOK TM LOCKING.