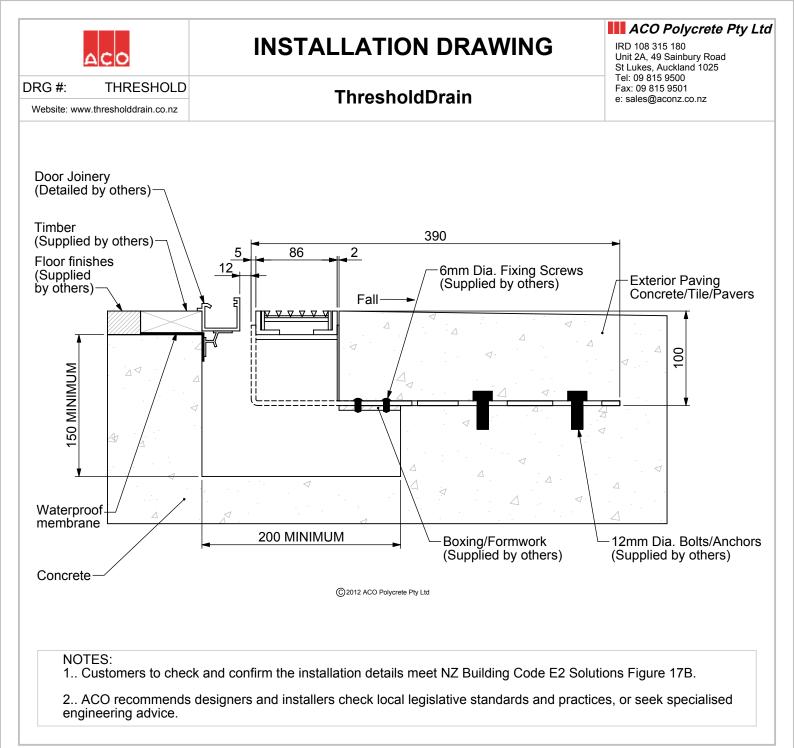

ThresholdDrain complete with "grate type"\* grate shall be installed as per ACO's installation detail with reference to NZ Building Code E2 Solutions Figure 17B.

Grate shall be 73mm wide. Channel shall be 86mm wide. The length, as specified, on designers plans/specifications.